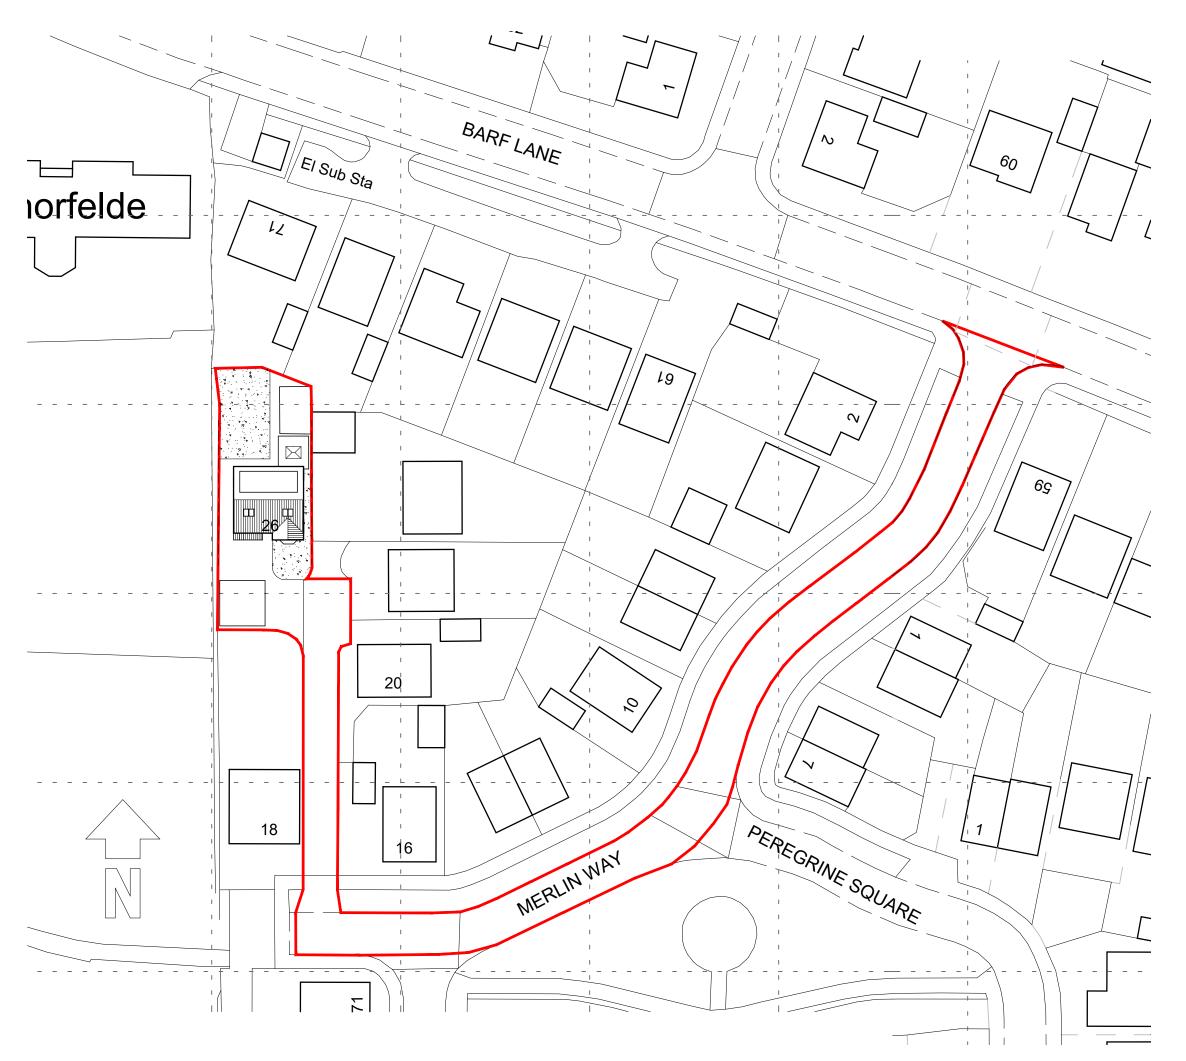

Site area - 0.410 hectares

Rev A: 19.08.22: SC: Red line boundary changed as requested by LPA.

## ARCHITEK DESIGN & PLANNING

26 Merlin Way Brayton Site Layout

Scale 1:500 @ A3

**Date** 01.07.22

Drawn sc